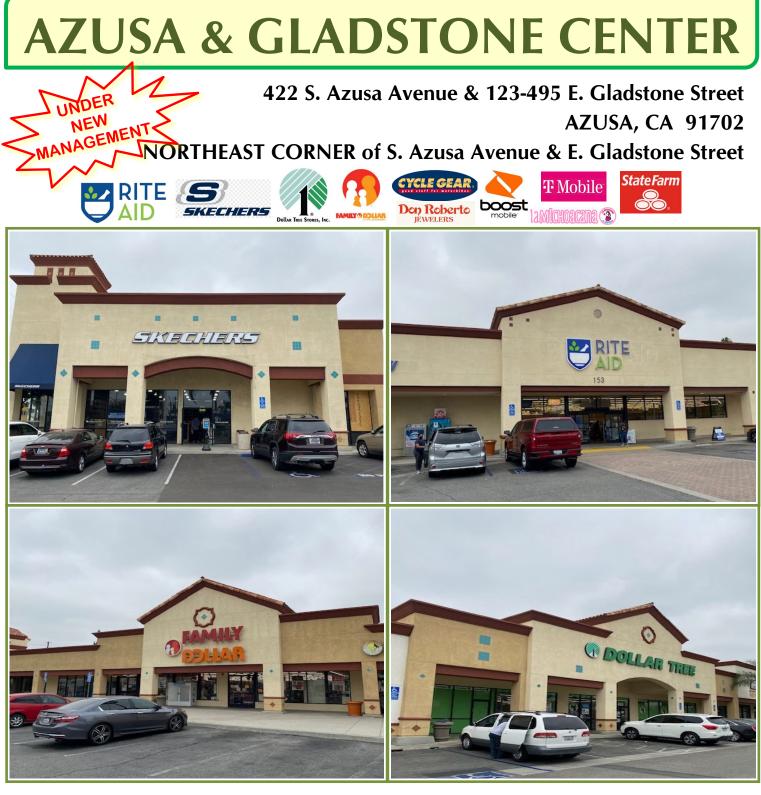

## **FEATURES:**

- +/-148,000 sq. ft. center on 10 acres of land
- Major shopping center in the City of Azusa located at a major signalized intersection and accessible with on & off ramps from the 210 Fwy (Foothill Fwy)
- Anchored by Rite Aid, Dollar Tree, Skechers, Family Dollar, Cycle Gear, Don Roberto Jewelers, State Farm Insurance, Metro by T-Mobile, Boost Mobile, La Michoacana & others.
- Within the vicinity of Gladstone Park, Azusa Pacific University, Chevron, McDonald's, In-n-Out Burger & many more
- Monument sign available
- Plenty of parking
- Great visibility on all corners