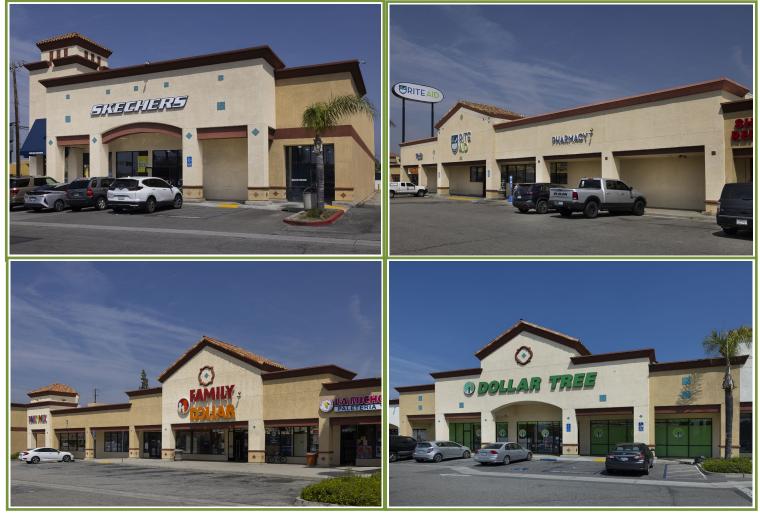

## **FEATURES:**

- +/-148,000 sq. ft. center on 10 acres of land
- Major shopping center in the City of Azusa located at a major signalized intersection and accessible with on & off ramps from the 210 Fwy (Foothill Fwy)
- Anchored by Rite Aid, Octapharma Plasma, Dollar Tree, Skechers, Family Dollar, Don Roberto Jewelers, Metro by T-Mobile & others.
- Within the vicinity of Gladstone Park, Azusa Pacific University, Chevron, McDonald's, In-n-Out Burger & many more
- Monument sign available
- Plenty of parking
- Great visibility on all corners