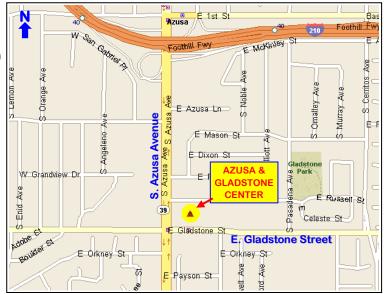

## **AZUSA & GLADSTONE CENTER**

## 422 S. Azusa Avenue & 123-495 E. Gladstone Street **AZUSA, CA 91702**

NORTHEAST CORNER of S. Azusa Avenue & E. Gladstone Street

**DEMOGRAPHICS** 1 mile 2 mile 3 mile

30,604 90,186 168,670 **Population** \$90.059 \$103,444 \$107,540 **Avg HH Income Hispanic population** 81% 70% 64%