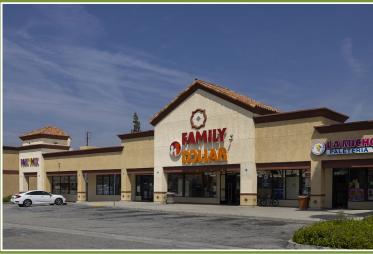

## **FEATURES:**

- +/-148,000 sq. ft. center on 10 acres of land
- Major shopping center in the City of Azusa located at a major signalized intersection and accessible with on & off ramps from the 210 Fwy (Foothill Fwy)
- Anchored by Rite Aid, Octapharma Plasma, Dollar Tree, Skechers, Family Dollar, Don Roberto Jewelers, Metro by T-Mobile & others.
- Within the vicinity of Gladstone Park, Azusa Pacific University, Chevron, McDonald's, In-n-Out Burger & many more
- Monument sign available
- Plenty of parking
- Great visibility on all corners