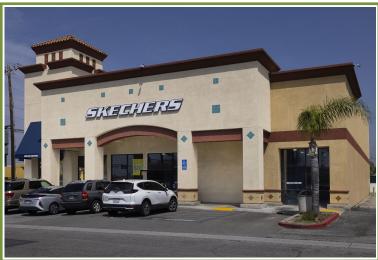

## **FEATURES:**

- +/-148,000 sq. ft. center on 10 acres of land
- Major shopping center in the City of Azusa located at a major signalized intersection and accessible with on & off ramps from the 210 Fwy (Foothill Fwy)
- Anchored by Rite Aid, Octapharma Plasma, Dollar Tree, Skechers, Family Dollar, Don Roberto Jewelers, Metro by T-Mobile & others.
- Within the vicinity of Gladstone Park, Azusa Pacific University, Chevron, McDonald's, In-n-Out Burger & many more
- Monument sign available
- Plenty of parking
- Great visibility on all corners