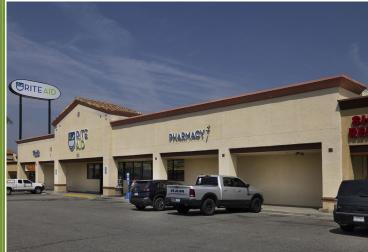

## **FEATURES:**

- +/-148,000 sq. ft. center on 10 acres of land
- Major shopping center in the City of Azusa located at a major signalized intersection and accessible with on & off ramps from the 210 Fwy (Foothill Fwy)
- Anchored by Rite Aid, Octapharma Plasma, Dollar Tree, Skechers, Family Dollar, Don Roberto Jewelers, Metro by T-Mobile & others.
- Within the vicinity of Gladstone Park, Azusa Pacific University, Chevron, McDonald's, In-n-Out Burger & many more
- Monument sign available
- Plenty of parking
- Great visibility on all corners