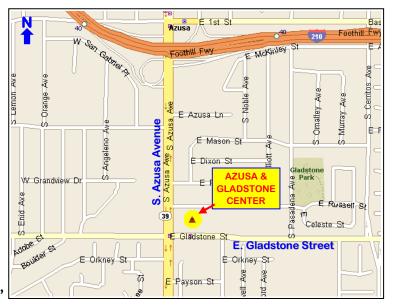

## **AZUSA & GLADSTONE CENTER**

## **FEATURES:**

- +/-148,000 sq. ft. center on 10 acres of land
- Major shopping center in the City of Azusa located at a major signalized intersection and accessible with on & off ramps from the 210 Fwy (Foothill Fwy)
- Anchored by Rite Aid, Octapharma Plasma, Dollar Tree, Skechers, Family Dollar, Cycle Gear, Don Roberto Jewelers, Freeway Insurance, Metro by T-Mobile & others.
- Within the vicinity of Gladstone Park, Azusa Pacific University, Chevron, McDonald's, In-n-Out Burger & many more
- Monument sign available
- Plenty of parking
- Great visibility on all corners