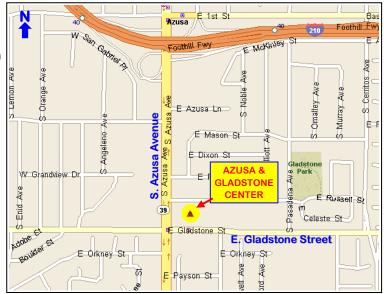

## **AZUSA & GLADSTONE CENTER**

## 422 S. Azusa Avenue & 123-495 E. Gladstone Street **AZUSA, CA 91702**

NORTHEAST CORNER of S. Azusa Avenue & E. Gladstone Street

**DEMOGRAPHICS** 1 mile 2 mile 3 mile

30,604 90,186 168,670 **Population** \$90.059 \$103,444 \$107,640 **Avg HH Income Hispanic population** 81% 70% 64%

## **FEATURES:**

- +/-148,000 sq. ft. center on 10 acres of land
- Major shopping center in the City of Azusa located at a major signalized intersection and accessible with on & off ramps from the 210 Fwy (Foothill Fwy)
- Anchored by Valarta Supermarkets, Rite Aid, Octapharma Plasma, Dollar Tree, Skechers, Family Dollar, Don Roberto Jewelers, Metro by T-Mobile& others.
- Within the vicinity of Gladstone Park, Azusa Pacific University, Chevron, McDonald's, In-n-Out Burger & many more
- Monument sign available
- Plenty of parking
- Great visibility on all corners